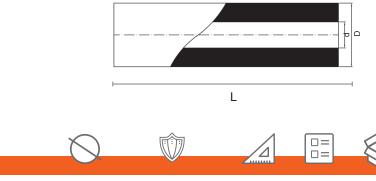

| Symbol     | Ø D/d<br>[mm] | Compressive strength | L<br>[m] | index | item/pack |
|------------|---------------|----------------------|----------|-------|-----------|
| GROM 20/14 | 20/14         | 1250N                | 3        | 10792 | 10        |
| GROM 28/22 | 28/22         | 1250N                | 3        | 10751 | 10        |
| GROM 32/26 | 32/26         | 1250N                | 3        | 10750 | 10        |
| GROM 40/34 | 40/34         | 1250N                | 3        | 10793 | 10        |