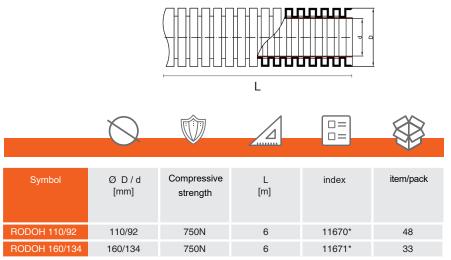

## Corrugated double-wall pipe strengthened in bars - RODOH

|        | Reference documents:                                           | PN-EN 61386                                                                                                                                                                                                                         |
|--------|----------------------------------------------------------------|-------------------------------------------------------------------------------------------------------------------------------------------------------------------------------------------------------------------------------------|
|        | Characteristics:                                               | <ul> <li>Double wall pipe with corrugated external wall and smooth internal wall</li> <li>Strengthened pipe</li> <li>In a set with a ZRD connector</li> <li>Possibility of ordering URD gasket ensuring tight connection</li> </ul> |
|        | Application:                                                   | Protection of cables in open trenches. Applicated in construction of culverts under the transport routes (roads, track-ways, streets)                                                                                               |
| 9<br>9 | Material:                                                      | HDPE                                                                                                                                                                                                                                |
|        | Compressive strength:                                          | 750N                                                                                                                                                                                                                                |
|        | Scope of temperatures: (transport, installation, exploitation) | -25°C ÷ 90°C                                                                                                                                                                                                                        |
|        | Colour:                                                        | External/Internal: black                                                                                                                                                                                                            |
| 1      | Ø external [mm]:                                               | 110; 160                                                                                                                                                                                                                            |
|        | Length of coils [m]:                                           | 6                                                                                                                                                                                                                                   |
|        | NOTES:                                                         | *Possibility of producing a limited combustibility pipe  *Possibility of producing a pipe with other mechanical properties  *Possibility of producing a UV resistant pipe  *Possibility of producing a pipe in a different colour   |