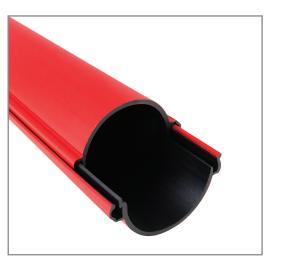

## Rigid split casing pipe - ROS-D

| <b>(</b> |
|----------|
|          |
| <b>T</b> |
| 000      |
|          |

| Reference documents:                                           | PN-EN 61386                                                                                                                                                                                                                                                                         |
|----------------------------------------------------------------|-------------------------------------------------------------------------------------------------------------------------------------------------------------------------------------------------------------------------------------------------------------------------------------|
| Characteristics:                                               | <ul><li>Rigit split pipe</li><li>It is installed through latching the lower and upper parts</li></ul>                                                                                                                                                                               |
| Application:                                                   | Protection of existing cables. Repair of damaged cable ducts. Under communication routes: roads, trackways, streets.                                                                                                                                                                |
| Material:                                                      | HDPE                                                                                                                                                                                                                                                                                |
| Compressive strength:                                          | 250N                                                                                                                                                                                                                                                                                |
| Scope of temperatures: (transport, installation, exploitation) | -25°C ÷ 90°C                                                                                                                                                                                                                                                                        |
| Colour:                                                        | External: red or blue Internal: black                                                                                                                                                                                                                                               |
| Ø external [mm]:                                               | 110; 160; 170                                                                                                                                                                                                                                                                       |
| Length of bars [m]:                                            | 3                                                                                                                                                                                                                                                                                   |
| NOTES:                                                         | <ul> <li>Possibility of producing a pipe in a different colour</li> <li>Possibility of producing a flame-retardant pipe</li> <li>Possibility of producing a pipe with different mechanical properties</li> <li>Possibility of producing a pipe resistant to UV radiation</li> </ul> |