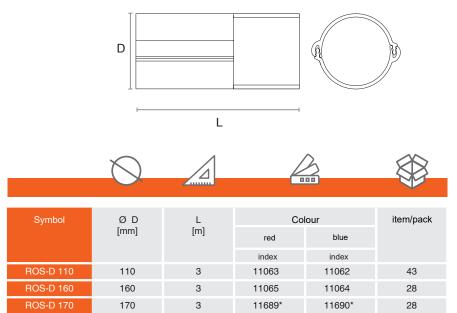

## Rigid split casing pipe - ROS-D

| <b>(</b> |
|----------|
|          |
| <b>T</b> |
| 000      |
|          |

| Reference documents:                                           | PN-EN 61386                                                                                                                                                                                                                                                                         |
|----------------------------------------------------------------|-------------------------------------------------------------------------------------------------------------------------------------------------------------------------------------------------------------------------------------------------------------------------------------|
| Characteristics:                                               | <ul><li>Rigit split pipe</li><li>It is installed through latching the lower and upper parts</li></ul>                                                                                                                                                                               |
| Application:                                                   | Protection of existing cables. Repair of damaged cable ducts. Under communication routes: roads, trackways, streets.                                                                                                                                                                |
| Material:                                                      | HDPE                                                                                                                                                                                                                                                                                |
| Compressive strength:                                          | 250N                                                                                                                                                                                                                                                                                |
| Scope of temperatures: (transport, installation, exploitation) | -25°C ÷ 90°C                                                                                                                                                                                                                                                                        |
| Colour:                                                        | External: red or blue Internal: black                                                                                                                                                                                                                                               |
| Ø external [mm]:                                               | 110; 160; 170                                                                                                                                                                                                                                                                       |
| Length of bars [m]:                                            | 3                                                                                                                                                                                                                                                                                   |
| NOTES:                                                         | <ul> <li>Possibility of producing a pipe in a different colour</li> <li>Possibility of producing a flame-retardant pipe</li> <li>Possibility of producing a pipe with different mechanical properties</li> <li>Possibility of producing a pipe resistant to UV radiation</li> </ul> |

<sup>\*</sup> product available on request