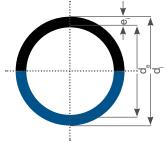

## Pipes for water supply systems - PE 80

|               | Reference documents:                                    | PN-EN 12201-2+A1:2013-12<br>HYGIENIC ATTESTATION                                                                                                                                                                      |
|---------------|---------------------------------------------------------|-----------------------------------------------------------------------------------------------------------------------------------------------------------------------------------------------------------------------|
|               | PKWiU [Polish Classification of Products and Services]: | 22.21.21.0                                                                                                                                                                                                            |
|               | Customs code:                                           | 3917 21 10                                                                                                                                                                                                            |
| £0}           | Application:                                            | <ul> <li>supply of pressurised water</li> <li>supply of drinking water</li> <li>supply of pre-treatment water</li> <li>supply of water for other purposes</li> <li>hydro-transport</li> <li>other purposes</li> </ul> |
|               | Material:                                               | PE 80                                                                                                                                                                                                                 |
|               | Nominal pressure (PN):                                  | PN 10 (SDR 13,6); PN 12,5 (SDR 11)                                                                                                                                                                                    |
|               | SN:                                                     | SN 40 (SDR 13,6); SN 80 (SDR 11)                                                                                                                                                                                      |
|               | Colour:                                                 | blue                                                                                                                                                                                                                  |
| $\varnothing$ | ⊗ ext. [mm] - coils:                                    | 20, 25, 32, 40, 50, 63, 75                                                                                                                                                                                            |
|               | Coil length [m]:                                        | 100, 150, 200                                                                                                                                                                                                         |
| $\triangle$   | Notes:                                                  | * Possibility of producing pipe in a different colour and/or with a different stripe colour * Possibility of producing pipe with a different coil length                                                              |