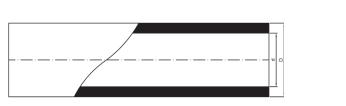

## Pipes for water supply systems - PE 80

|               | Reference documents:                                    | PN-EN 12201-2+A1:2013-12<br>HYGIENIC ATTESTATION                                                                                                                                                                      |
|---------------|---------------------------------------------------------|-----------------------------------------------------------------------------------------------------------------------------------------------------------------------------------------------------------------------|
|               | PKWiU [Polish Classification of Products and Services]: | 22.21.21.0                                                                                                                                                                                                            |
|               | Customs code:                                           | 3917 21 10                                                                                                                                                                                                            |
| £0}           | Application:                                            | <ul> <li>supply of pressurised water</li> <li>supply of drinking water</li> <li>supply of pre-treatment water</li> <li>supply of water for other purposes</li> <li>hydro-transport</li> <li>other purposes</li> </ul> |
|               | Material:                                               | PE 80                                                                                                                                                                                                                 |
|               | Nominal pressure (PN):                                  | PN 10 (SDR 13,6); PN 12,5 (SDR 11)                                                                                                                                                                                    |
|               | SN:                                                     | SN 40 (SDR 13,6); SN 80 (SDR 11)                                                                                                                                                                                      |
|               | Colour:                                                 | blue                                                                                                                                                                                                                  |
| $\varnothing$ | ⊗ ext. [mm] - coils:                                    | 20, 25, 32, 40, 50, 63, 75                                                                                                                                                                                            |
|               | Coil length [m]:                                        | 100, 150, 200                                                                                                                                                                                                         |
| $\triangle$   | Notes:                                                  | * Possibility of producing pipe in a different colour and/or with a different stripe colour * Possibility of producing pipe with a different coil length                                                              |