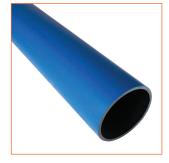

## Pipes for water supply systems - PE 100-RC / PE 100 - TT-RC - type 2

|             | Reference documents:                                    | PN-EN 12201-2+A1:2013-12<br>HYGIENIC ATTESTATION, NATIONAL TECHNICAL ASSESSMENT ITB                                                                                                                                                                                               |
|-------------|---------------------------------------------------------|-----------------------------------------------------------------------------------------------------------------------------------------------------------------------------------------------------------------------------------------------------------------------------------|
|             | PKWiU [Polish Classification of Products and Services]: | 22.21.21.0                                                                                                                                                                                                                                                                        |
|             | Customs code:                                           | 3917 21 10                                                                                                                                                                                                                                                                        |
| £0.7        | Application:                                            | <ul> <li>supply of pressurised water</li> <li>supply of drinking water</li> <li>supply of pre-treatment water</li> <li>supply of water for other purposes</li> <li>hydro-transport</li> <li>other purposes</li> </ul>                                                             |
|             | Material:                                               | PE 100-RC (approx. 10% of external layer),<br>PE 100 (approx. 90% of internal layer)                                                                                                                                                                                              |
|             | Nominal pressure (PN):                                  | PN 10 (SDR 17); PN 16 (SDR 11)                                                                                                                                                                                                                                                    |
|             | SN:                                                     | SN 20 (SDR 17); SN 80 (SDR 11)                                                                                                                                                                                                                                                    |
|             | Colour:                                                 | external: blue internal: black                                                                                                                                                                                                                                                    |
| $\emptyset$ | ⊗ ext. [mm] - bars:                                     | 90; 110; 125; 140; 160; 180; 200; 225; 250; 280; 315; 355; 400; 450; 500; 560; 630                                                                                                                                                                                                |
|             | Bar length [m]:                                         | 12                                                                                                                                                                                                                                                                                |
| $\triangle$ | Notes:                                                  | * Possibility of producing pipe in a different colour and/or with a different stripe colour  * Possibility of producing pipe with a different length  * Possibility of producing pipe with a different % ratio of individual layers  * Possibility of producing three-layer pipes |