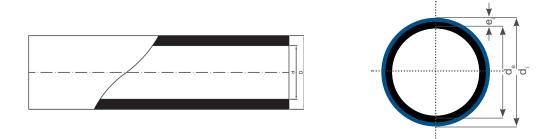

## Pipes for water supply systems - PE 100-RC / PE 100 - TT-RC - type 2

|             | Reference documents:                                    | PN-EN 12201-2+A1:2013-12<br>HYGIENIC ATTESTATION, NATIONAL TECHNICAL ASSESSMENT ITB                                                                                                                                                                                               |
|-------------|---------------------------------------------------------|-----------------------------------------------------------------------------------------------------------------------------------------------------------------------------------------------------------------------------------------------------------------------------------|
|             | PKWiU [Polish Classification of Products and Services]: | 22.21.21.0                                                                                                                                                                                                                                                                        |
|             | Customs code:                                           | 3917 21 10                                                                                                                                                                                                                                                                        |
| £0.7        | Application:                                            | <ul> <li>supply of pressurised water</li> <li>supply of drinking water</li> <li>supply of pre-treatment water</li> <li>supply of water for other purposes</li> <li>hydro-transport</li> <li>other purposes</li> </ul>                                                             |
|             | Material:                                               | PE 100-RC (approx. 10% of external layer),<br>PE 100 (approx. 90% of internal layer)                                                                                                                                                                                              |
|             | Nominal pressure (PN):                                  | PN 10 (SDR 17); PN 16 (SDR 11)                                                                                                                                                                                                                                                    |
|             | SN:                                                     | SN 20 (SDR 17); SN 80 (SDR 11)                                                                                                                                                                                                                                                    |
|             | Colour:                                                 | external: blue internal: black                                                                                                                                                                                                                                                    |
| $\emptyset$ | ⊗ ext. [mm] - bars:                                     | 90; 110; 125; 140; 160; 180; 200; 225; 250; 280; 315; 355; 400; 450; 500; 560; 630                                                                                                                                                                                                |
|             | Bar length [m]:                                         | 12                                                                                                                                                                                                                                                                                |
| $\triangle$ | Notes:                                                  | * Possibility of producing pipe in a different colour and/or with a different stripe colour  * Possibility of producing pipe with a different length  * Possibility of producing pipe with a different % ratio of individual layers  * Possibility of producing three-layer pipes |