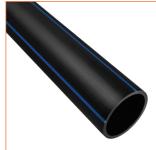

## Pipes for water supply systems - PE 100-RC / PE 100 - TT-RC - type 2

|             | Reference documents:                                    | PN-EN 12201-2+A1:2013-12<br>HYGIENIC ATTESTATION, NATIONAL TECHNICAL ASSESSMENT ITB                                                                                                                                                                                               |
|-------------|---------------------------------------------------------|-----------------------------------------------------------------------------------------------------------------------------------------------------------------------------------------------------------------------------------------------------------------------------------|
|             | PKWiU [Polish Classification of Products and Services]: | 22.21.21.0                                                                                                                                                                                                                                                                        |
|             | Customs code:                                           | 3917 21 10                                                                                                                                                                                                                                                                        |
| £0.7        | Application:                                            | <ul> <li>supply of pressurised water</li> <li>supply of drinking water</li> <li>supply of pre-treatment water</li> <li>supply of water for other purposes</li> <li>hydro-transport</li> <li>other purposes</li> </ul>                                                             |
|             | Material:                                               | PE 100-RC (approx. 10% of external layer),<br>PE 100 (approx. 90% of internal layer)                                                                                                                                                                                              |
|             | Nominal pressure (PN):                                  | PN 10 (SDR 17); PN 16 (SDR 11)                                                                                                                                                                                                                                                    |
|             | SN:                                                     | SN 20 (SDR 17); SN 80 (SDR 11)                                                                                                                                                                                                                                                    |
|             | Colour:                                                 | external: blue internal: black                                                                                                                                                                                                                                                    |
| $\emptyset$ | ⊗ ext. [mm] - bars:                                     | 90; 110; 125; 140; 160; 180; 200; 225; 250; 280; 315; 355; 400; 450; 500; 560; 630                                                                                                                                                                                                |
|             | Bar length [m]:                                         | 12                                                                                                                                                                                                                                                                                |
| $\triangle$ | Notes:                                                  | * Possibility of producing pipe in a different colour and/or with a different stripe colour  * Possibility of producing pipe with a different length  * Possibility of producing pipe with a different % ratio of individual layers  * Possibility of producing three-layer pipes |